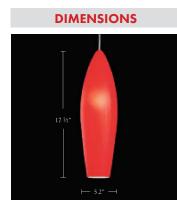

PROJECT: TYPE: QUANTITY: NOTES:

| CONSTRUCTION    | Italian hand-blown glass                                         |
|-----------------|------------------------------------------------------------------|
| CANOPY          | 5" domed polished aluminum canopy                                |
| MOUNTING        | Standard ceiling junction box                                    |
| CORD            | Fixture suspended with a clear electrical cord                   |
| VOLTAGE         | 120V or 277V                                                     |
| LIGHT SOURCE    | Medium base socket                                               |
| DIMMING         | Non-dimming, 0-10V, ELV, or TRIAC                                |
| SHADE DIMENSION | 5-1/5" diameter x 17-½" height                                   |
| OVERALL HEIGHT  | 71″                                                              |
| CODE COMPLIANCE | UL listed, cUL (ETL/ETLc for LED) certified<br>for dry locations |