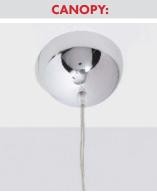

PROJECT: TYPE: QUANTITY: NOTES:

| CONSTRUCTION    | Italian hand-blown glass                                         |
|-----------------|------------------------------------------------------------------|
| CANOPY          | 5" domed polished aluminum canopy                                |
| MOUNTING        | Standard ceiling junction box                                    |
| CORD            | Fixture suspended with a clear electrical cord                   |
| VOLTAGE         | 120V or 277V                                                     |
| LIGHT SOURCE    | Medium base socket                                               |
| DIMMING         | Non-dimming, 0-10V, ELV, or TRIAC                                |
| SHADE DIMENSION | 5-1/5" diameter x 17-½" height                                   |
| OVERALL HEIGHT  | 71″                                                              |
| CODE COMPLIANCE | UL listed, cUL (ETL/ETLc for LED) certified<br>for dry locations |

## **STANDARD CANOPY FINISH**

Phone: 203.775.1805 P.O. Box 165, 20 Pocono Road, Brookfield CT 06804 dacLighting.com | cs@dacLighting.com